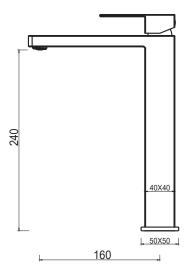

# Aleko Tall Basin Mixer

Product Code: BMA-28-TALL-CP

## **FEATURES**

- Lead Free
- Citec Cartridge
- Neopearl Aerator
- High Pressure Hoses
- 304 Stainless Steel

### **FINISHES AVAILABLE**

Matt Black