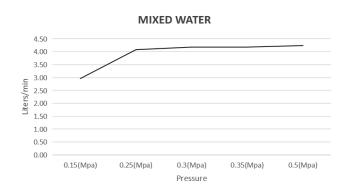

## WELS

WELS Rating: 6 Star, 4.5L/Min WELS Licence Number: 0339

### FLOW RATE GRAPH