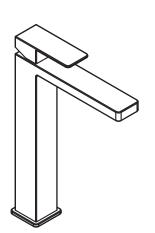

# Aleko Tall Basin Mixer

Product Code: BMA-28-TALL-CP

## **FEATURES**

- Lead Free
- Citec Cartridge
- Neopearl Aerator
- High Pressure Hoses
- 304 Stainless Steel

### **FINISHES AVAILABLE**

Matt Black