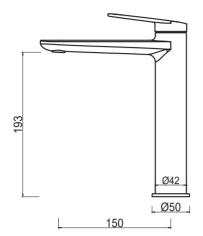

# Lantra Tall Basin Mixer

Product Code: BMI-26-TALL

## **FEATURES**

- Patented Quick Fit Technology By Bella -Vista (Installation Under 6 Minutes)
- Citec Cartridge
- Neopearl Aerator
- Tucai High Pressure Hoses
- Solid Brass