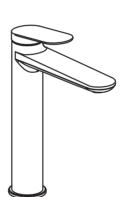

# Lantra Tall Basin Mixer

Product Code: BMI-26-TALL

## **FEATURES**

- Patented Quick Fit Technology By Bella -Vista (Installation Under 6 Minutes)
- Citec Cartridge
- Neopearl Aerator
- Tucai High Pressure Hoses
- Solid Brass