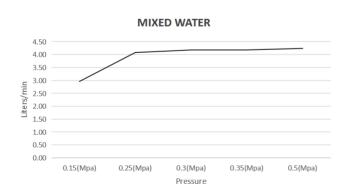

# BELLAVISTA®

# Lantra Tall Basin Mixer

Product Code: BMI-26-TALL





## **FEATURES**

- Patented Quick Fit Technology By Bella -Vista (Installation Under 6 Minutes)
- Citec Cartridge
- Neopearl Aerator
- Tucai High Pressure Hoses
- Solid Brass





#### FINISHES AVAILABLE









Chrome

Matt Brushe Black Nickel

Brushed French Nickel Gold Gun Metal

# WELS

WELS Rating: 6 Star, 4.5L/Min WELS licence No: 0339

## FLOW RATE GRAPH



## **CARE & MAINTAINANCE**

- Please inspect product for any defects prior to installation.
- Clean using a mild detergent and warm water, rinse and dry with a soft cloth.
- Do not use harsh detergents, citrus based cleaners, or abrasive cleaners on this product.
- Any form of tools will damage this product, do not apply directly to product.
- Do not use acid based cleaning products on this product.
- Refer to the installation manual for correct installation.



# Proudly designed by Bella Vista in Australia

www.bella-vista.au Email: sales@bella-vista.net.au

For product manual, warranty or terms and conditions, Please visit our website. Thank you for choosing Bella-visa.