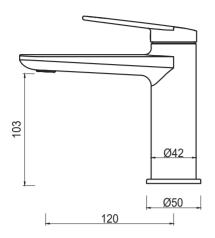

# Lantra Basin Mixer

Product Code: BML-26

# **FEATURES**

- Patented Quick Fit Technology By Bella -Vista (Installation Under 6 Minutes)
- Citec Cartridge
- Neopearl Aerator
- Tucai High Pressure Hoses
- Solid Brass