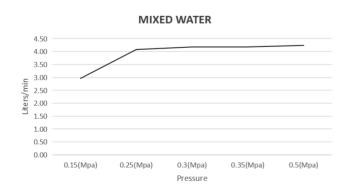

# BELLAVISTA®

# Lantra Basin Mixer

Product Code: BML-26





# **FEATURES**

- Patented Quick Fit Technology By Bella -Vista (Installation Under 6 Minutes)
- Citec Cartridge
- Neopearl Aerator
- Tucai High Pressure Hoses
- Solid Brass





#### FINISHES AVAILABLE









Chrome

Matt Brushe Black Nickel

Brushed French Nickel Gold Gun Metal

# WELS

WELS Rating: 6 Star, 4.5L/Min WELS Licence Number: 0339

## FLOW RATE GRAPH



## **CARE & MAINTAINANCE**

- Please inspect product for any defects prior to installation.
- Clean using a mild detergent and warm water, rinse and dry with a soft cloth.
- Do not use harsh detergents, citrus based cleaners, or abrasive cleaners on this product.
- Any form of tools will damage this product, do not apply directly to product.
- Do not use acid based cleaning products on this product.
- Refer to the installation manual for correct installation.



Proudly designed by Bella Vista in Australia

www.bella-vista.au Email: sales@bella-vista.net.au

For product manual, warranty or terms and conditions, Please visit our website. Thank you for choosing Bella-visa.