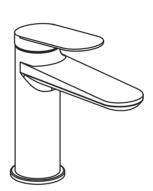

# Lantra Basin Mixer

Product Code: BML-26

# **FEATURES**

- Patented Quick Fit Technology By Bella -Vista (Installation Under 6 Minutes)
- Citec Cartridge
- Neopearl Aerator
- Tucai High Pressure Hoses
- Solid Brass

#### FINISHES AVAILABLE

Chrome

Matt Brushe Black Nickel

Brushed French Nickel Gold Gun Metal