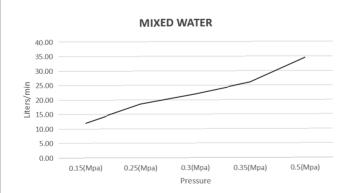

# BELLAVISTA®

## Lantra Bath Spout

Product Code: BTH-L-26-22





#### **FEATURES**

- Neoperl aerator
- Solid brass
- Standard 1/2" BSP thread
- Flow rate 22L p/m (at 3 bar)

### **FINISHES AVAILABLE**













Matt Nickel Black

Brushed French Gold

Gun Metal



WaterMark Approved WELS Not Applicable



#### FLOW RATE GRAPH



#### **CARE & MAINTAINANCE**

- · Please inspect product for any defects prior to installation.
- Clean using a mild detergent and warm water, rinse and dry with a soft cloth.
- Do not use harsh detergents, citrus based cleaners, or abrasive cleaners on this product.
- Any form of tools will damage this product, do not apply directly to product.
- Do not use acid based cleaning products on this product.
- Refer to the installation manual for correct installation.



Proudly designed by Bella Vista in Australia

Email: sales@bella-vista.net.au www.bella-vista.au

For product manual, warranty or terms and conditions, Please visit our website. Thank you for choosing Bella-visa.