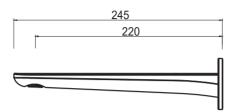

## Lantra Bath Spout

Product Code: BTH-L-26-22

#### **FEATURES**

- Neoperl aerator
- Solid brass
- Standard 1/2" BSP thread
- Flow rate 22L p/m (at 3 bar)