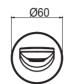

#### **FEATURES**

- Neoperl aerator
- Solid brass
- Standard 1/2" BSP thread
- Flow rate 22L p/m (at 3 bar)