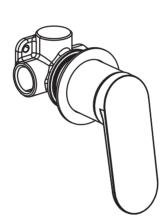

# BELLAVISTA®

# Lantra Shower Mixer – Round Plate

Product Code: SHML-26-R-TK (TRIM KIT)





# **FEATURES**

- Citec cartridge
- Solid brass
- Universal Trim-Kit color options
- Matching body Flow rate 26L p/m (at 3 bar)





#### FINISHES AVAILABLE









Chrome

Brushed French Matt Black Nickel Gold

Metal

# WELS

WaterMark Approved WELS Not Applicable

# FLOW RATE GRAPH



# **CARE & MAINTAINANCE**

- · Please inspect product for any defects prior to installation.
- Clean using a mild detergent and warm water, rinse and dry with a soft cloth.
- Do not use harsh detergents, citrus based cleaners, or abrasive cleaners on this product.
- Any form of tools will damage this product, do not apply directly to product.
- Do not use acid based cleaning products on this product.
- Refer to the installation manual for correct installation.



Proudly designed by Bella Vista in Australia

Email: sales@bella-vista.net.au www.bella-vista.au

For product manual, warranty or terms and conditions, Please visit our websi