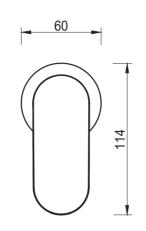

# BELLAVISTA®

# Lantra Shower Mixer – Round Plate

Product Code: SHML-26-R-TK (TRIM KIT)





# **FEATURES**

- Citec cartridge
- Solid brass
- Universal Trim-Kit color options
- Matching body Flow rate 26L p/m (at 3 bar)





#### FINISHES AVAILABLE









Chrome

Brushed French Matt Black Nickel Gold

Metal

# WELS

WaterMark Approved WELS Not Applicable

# FLOW RATE GRAPH



# **CARE & MAINTAINANCE**

- · Please inspect product for any defects prior to installation.
- Clean using a mild detergent and warm water, rinse and dry with a soft cloth.
- Do not use harsh detergents, citrus based cleaners, or abrasive cleaners on this product.
- Any form of tools will damage this product, do not apply directly to product.
- Do not use acid based cleaning products on this product.
- Refer to the installation manual for correct installation.



Proudly designed by Bella Vista in Austra