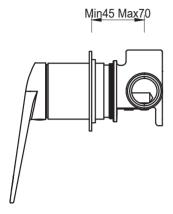

# BELLAVISTA®

# Lantra Shower Mixer – Round Plate

Product Code: SHML-26-R-TK (TRIM KIT)





# **FEATURES**

- Citec cartridge
- Solid brass
- Universal Trim-Kit color options
- Matching body Flow rate 26L p/m (at 3 bar)





#### FINISHES AVAILABLE









Chrome

Brushed French Matt Black Nickel Gold

Metal

# WELS

WaterMark Approved WELS Not Applicable

# FLOW RATE GRAPH



# **CARE & MAINTAINANCE**

- · Please inspect product for any defects prior to installation.
- Clean using a mild detergent and warm water, rinse and dry with a soft cloth.
- Do not use harsh detergents, citrus based cleaners, or abrasive cleaners on this product.
- Any form of tools will damage this product, do not apply directly to product.
- Do not use acid based cleaning products on this product.
- Refer to the installation manual for correct installation.



Proudly designed by Bella Vista in Aust