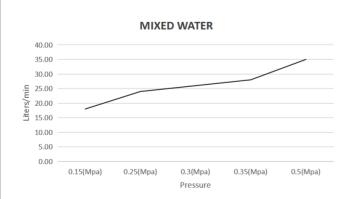

# BELLAVISTA®

# Lantra Shower Mixer – Round Plate

Product Code: SHML-26-R-TK (TRIM KIT)





# **FEATURES**

- Citec cartridge
- Solid brass
- Universal Trim-Kit color options
- Matching body Flow rate 26L p/m (at 3 bar)





#### FINISHES AVAILABLE









Chrome

Brushed French Matt Black Nickel Gold

Metal

# WELS

WaterMark Approved WELS Not Applicable

# FLOW RATE GRAPH



# **CARE & MAINTAINANCE**

- · Please inspect product for any defects prior to installation.
- Clean using a mild detergent and warm water, rinse and dry with a soft cloth.
- Do not use harsh detergents, citrus based cleaners, or abrasive cleaners on this product.
- Any form of tools will damage this product, do not apply directly to product.
- Do not use acid based cleaning products on this product.
- Refer to the installation manual for correct installation.



Proudly designed by Bella Vista in Australia

Email: sales@bella-vista.net.au www.bella-vista.au

For product manual, warranty or terms and conditions, Please visit our website. Thank you for choosing Bella-visa.