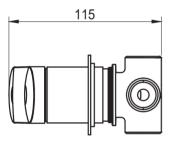

# BELLAVISTA®

# Lantra Shower Mixer – Round Plate

Product Code: SHML-26-R-TK (TRIM KIT)





# **FEATURES**

- Citec cartridge
- Solid brass
- Universal Trim-Kit color options
- Matching body Flow rate 26L p/m (at 3 bar)





#### FINISHES AVAILABLE









Chrome

Brushed French Matt Black Nickel Gold

Metal

# WELS

WaterMark Approved WELS Not Applicable

# FLOW RATE GRAPH



# **CARE & MAINTAINANCE**

- · Please inspect product for any defects prior to installation.
- Clean using a mild detergent and warm water, rinse and dry with a soft cloth.
- Do not use harsh detergents, citrus based cleaners, or abrasive cleaners on this product.
- Any form of tools will damage this product, do not apply directly to product.
- Do not use acid based cleaning products on this product.
- Refer to the installation manual for correct installation.



Proudly designed by Bella Vista in Australia

Email: sales@bella-vista.net.au www.bella-vista.au

For product manual, warranty or terms and conditions, Please visit our web