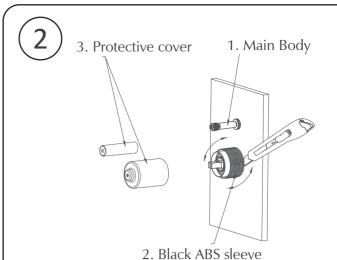

- 2. Remove protective cover and screw.
- 2.1. Cut off the black ABS sleeve at Fit off before caulking.

3. Install cartridge sleeve, diverter sleeve and cosmetic dome on the main body.

3.1. Please tilt cartridge lever to water flow open position, twist handle left and right to make sure cosmetic dome is in the right position before you tighten the handle.