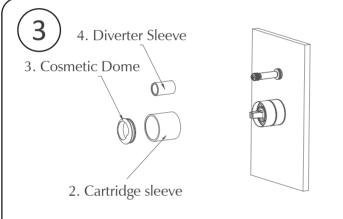

- 2. Remove protective cover and screw.
- 2.1. Cut off the black ABS sleeve at Fit off before caulking.

3. Install cartridge sleeve, diverter sleeve and cosmetic dome on the main body.

3.1. Please tilt cartridge lever to water flow open position, twist handle left and right to make sure cosmetic dome is in the right position before you tighten the handle.