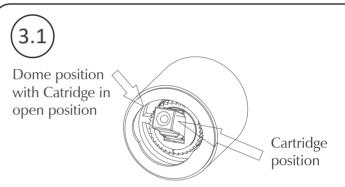

- 2. Remove protective cover and screw.
- 2.1. Cut off the black ABS sleeve at Fit off before caulking.

3. Install cartridge sleeve, diverter sleeve and cosmetic dome on the main body.

3.1. Please tilt cartridge lever to water flow open position, twist handle left and right to make sure cosmetic dome is in the right position before you tighten the handle.