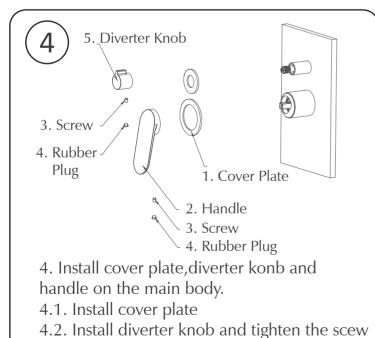

## Installation Instruction



1. Place item (Main Body) onto the timber studs or concrete wall e.t.c. screw into the frame.

( note: make sure mixer is level. )

1.1. Please don't remove protective cover until tiling is finished / Fit off.



- 2. Remove protective cover and screw.
- 2.1. Cut off the black ABS sleeve at Fit off before caulking.



3. Install cartridge sleeve, diverter sleeve and cosmetic dome on the main body.



3.1. Please tilt cartridge lever to water flow open position, twist handle left and right to make sure cosmetic dome is in the right position before you tighten the handle.



4.3. Install handle and tighten the scew