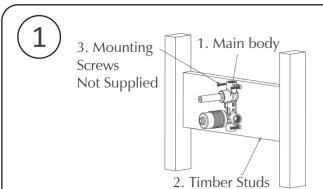

## Installation Instruction

1. Place item (Main Body) onto the timber studs or concrete wall e.t.c. screw into the frame.

( note: make sure mixer is level. )

1.1. Please don't remove protective cover until tiling is finished / Fit off.