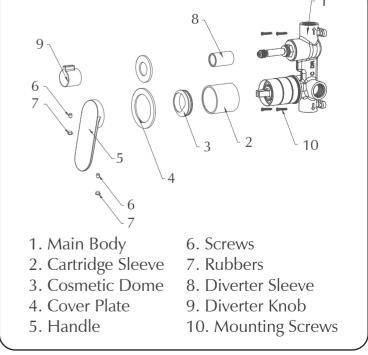

- 2. Remove protective cover and screw.
- 2.1. Cut off the black ABS sleeve at Fit off before caulking.

3. Install cartridge sleeve, diverter sleeve and cosmetic dome on the main body.

3.1. Please tilt cartridge lever to water flow open position, twist handle left and right to make sure cosmetic dome is in the right position before you tighten the handle.