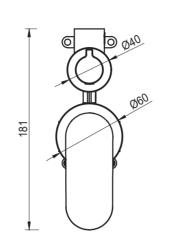

# Lantra Shower Mixer Diverter

Product Code: SHML-26-DV-2P-TK (TRIM KIT)

## **FEATURES**

- Citec cartridge
- Solid brass
- Universal Trim-Kit color options
- Matching body Flow rate 26L p/m (at 3 bar)