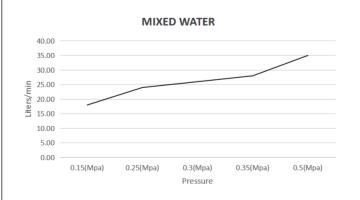

# BELLAVISTA®

# Lantra Shower Mixer Diverter

Product Code: SHML-26-DV-2P-TK (TRIM KIT)





## **FEATURES**

- Citec cartridge
- Solid brass
- Universal Trim-Kit color options
- Matching body Flow rate 26L p/m (at 3 bar)





#### FINISHES AVAILABLE



Matt Black







Chrome

Brushed French Nickel

Gold

Metal

### WELS

WaterMark Approved WELS Not Applicable

#### FLOW RATE GRAPH



#### **CARE & MAINTAINANCE**

- · Please inspect product for any defects prior to installation.
- Clean using a mild detergent and warm water, rinse and dry with a soft cloth.
- Do not use harsh detergents, citrus based cleaners, or abrasive cleaners on this product.
- Any form of tools will damage this product, do not apply directly to product.
- Do not use acid based cleaning products on this product.
- Refer to the installation manual for correct installation.



Proudly designed by Bella Vista in Australia

Email: sales@bella-vista.net.au www.bella-vista.au

For product manual, warranty or terms and conditions, Please visit our website. Thank you for choosing Bella-visa.