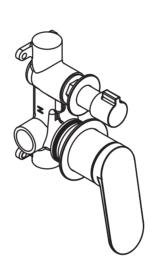

# Lantra Shower Mixer Diverter

Product Code: SHML-26-DV-2P-TK (TRIM KIT)

## **FEATURES**

- Citec cartridge
- Solid brass
- Universal Trim-Kit color options
- Matching body Flow rate 26L p/m (at 3 bar)