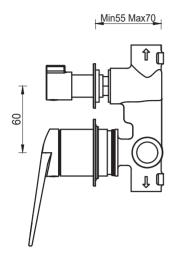

# Lantra Shower Mixer Diverter

Product Code: SHML-26-DV-2P-TK (TRIM KIT)

## **FEATURES**

- Citec cartridge
- Solid brass
- Universal Trim-Kit color options
- Matching body Flow rate 26L p/m (at 3 bar)