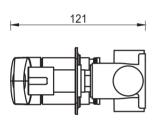

# Lantra Shower Mixer Diverter

Product Code: SHML-26-DV-2P-TK (TRIM KIT)

## **FEATURES**

- Citec cartridge
- Solid brass
- Universal Trim-Kit color options
- Matching body Flow rate 26L p/m (at 3 bar)