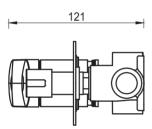

# Lantra Shower Mixer Diverter

Product Code: SHML-26-DV-TK (TRIM KIT)

### **FEATURES**

- Citec cartridge
- Solid brass
- Universal Trim-Kit color options
- Matching body Flow rate 26L p/m (at 3 bar)