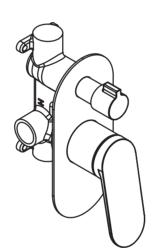

# Lantra Shower Mixer Diverter

Product Code: SHML-26-DV-TK (TRIM KIT)

### **FEATURES**

- Citec cartridge
- Solid brass
- Universal Trim-Kit color options
- Matching body Flow rate 26L p/m (at 3 bar)