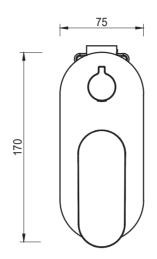

# Lantra Shower Mixer Diverter

Product Code: SHML-26-DV-TK (TRIM KIT)

### **FEATURES**

- Citec cartridge
- Solid brass
- Universal Trim-Kit color options
- Matching body Flow rate 26L p/m (at 3 bar)