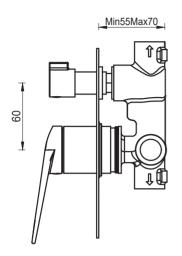

# Lantra Shower Mixer Diverter

Product Code: SHML-26-DV-TK (TRIM KIT)

### **FEATURES**

- Citec cartridge
- Solid brass
- Universal Trim-Kit color options
- Matching body Flow rate 26L p/m (at 3 bar)