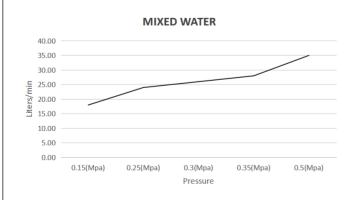

# BELLAVISTA®

# Lantra Shower Mixer Diverter

Product Code: SHML-26-DV-TK (TRIM KIT)





### **FEATURES**

- Citec cartridge
- Solid brass
- Universal Trim-Kit color options
- Matching body Flow rate 26L p/m (at 3 bar)





#### FINISHES AVAILABLE









Chrome

Brushed French Matt Black Nickel Gold

Metal

## WELS

WaterMark Approved WELS Not Applicable

#### FLOW RATE GRAPH



#### **CARE & MAINTAINANCE**

- · Please inspect product for any defects prior to installation.
- Clean using a mild detergent and warm water, rinse and dry with a soft cloth.
- Do not use harsh detergents, citrus based cleaners, or abrasive cleaners on this product.
- Any form of tools will damage this product, do not apply directly to product.
- Do not use acid based cleaning products on this product.
- Refer to the installation manual for correct installation.



Proudly designed by Bella Vista in Australia

Email: sales@bella-vista.net.au www.bella-vista.au

For product manual, warranty or terms and conditions, Please visit our website. Thank you for choosing Bella-visa.