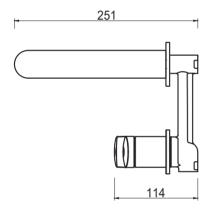

# Lantra Wall-Spout Combo

Product Code: WBL-26-2P-TK (TRIM KIT)

# **FEATURES**

- Citec Cartridge
- Neopearl Aerator
- Solid Brass
- Universal Trim-Kit color options
- Matching body Flow rate 4.5L/Min (at 3 bar)