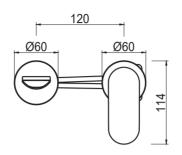

# Lantra Wall-Spout Combo

Product Code: WBL-26-2P-TK (TRIM KIT)

# **FEATURES**

- Citec Cartridge
- Neopearl Aerator
- Solid Brass
- Universal Trim-Kit color options
- Matching body Flow rate 4.5L/Min (at 3 bar)