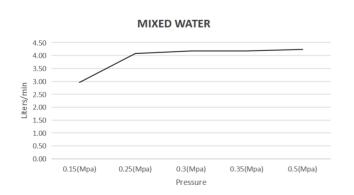

# BELLAVISTA®

# Lantra Wall-Spout Combo

Product Code: WBL-26-2P-TK (TRIM KIT)





# **FEATURES**

- Citec Cartridge
- Neopearl Aerator
- Solid Brass
- Universal Trim-Kit color options
- Matching body Flow rate 4.5L/Min (at 3 bar)





#### FINISHES AVAILABLE











Matt Black Nickel

Brushed French Gold

Gun Metal

# **WELS**

WELS Rating: 6 Star, 4.5L/Min WELS licence No: 0339

# FLOW RATE GRAPH



# **CARE & MAINTAINANCE**

- · Please inspect product for any defects prior to installation.
- · Clean using a mild detergent and warm water, rinse and dry with a soft cloth.
- Do not use harsh detergents, citrus based cleaners, or abrasive cleaners on this product.
- Any form of tools will damage this product, do not apply directly to product.
- Do not use acid based cleaning products on this product.
- Refer to the installation manual for correct installation.



Proudly designed by Bella Vista in Australia

Email: sales@bella-vista.net.au www.bella-vista.au

For product manual, warranty or terms and conditions, Please visit our website. Thank you for choosing Bella-visa.