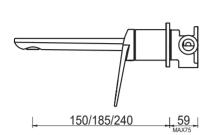

# Lantra Wall-Spout Combo

Product Code: WBL-26-2P-TK (TRIM KIT)

# **FEATURES**

- Citec Cartridge
- Neopearl Aerator
- Solid Brass
- Universal Trim-Kit color options
- Matching body Flow rate 4.5L/Min (at 3 bar)