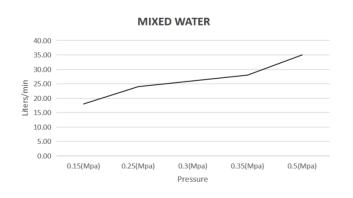

# BELLAVISTA®

# LKE Shower Mixer

Product Code: SHM-LKE-BDY (BODY ONLY)





## **FEATURES**

- CITEC cartridge
- Solid brass
- Universal Body
- Standard 1/2" BSP thread
- Flow rate 26L p/m (at 3 bar)





#### FINISHES AVAILABLE



Brass

# WELS

WaterMark Approved WELS Not Applicable

## FLOW RATE GRAPH



## **CARE & MAINTAINANCE**

- Please inspect product for any defects prior to installation.
- Clean using a mild detergent and warm water, rinse and dry with a soft cloth.
- Do not use harsh detergents, citrus based cleaners, or abrasive cleaners on this product.
- Any form of tools will damage this product, do not apply directly to product.
- Do not use acid based cleaning products on this product.
- Refer to the installation manual for correct installation.



# Proudly designed by Bella Vista in Australia

www.bella-vista.au Email: sales@bella-vista.net.au

For product manual, warranty or terms and conditions, Please visit our website. Thank you for choosing Bella-visa.