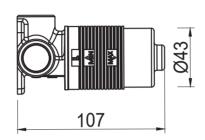

## **FEATURES**

- CITEC cartridge
- Solid brass
- Universal Body
- Standard 1/2" BSP thread
- Flow rate 26L p/m (at 3 bar)