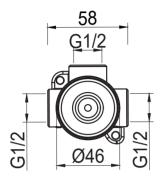

## **FEATURES**

- CITEC cartridge
- Solid brass
- Universal Body
- Standard 1/2" BSP thread
- Flow rate 26L p/m (at 3 bar)