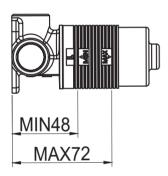

## **FEATURES**

- CITEC cartridge
- Solid brass
- Universal Body
- Standard 1/2" BSP thread
- Flow rate 26L p/m (at 3 bar)