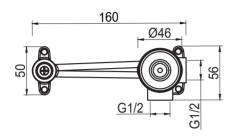

#### **FEATURES**

- CITEC cartridge
- Solid brass
- Universal Body
- Standard 1/2" BSP thread
- Flow rate 26L p/m (at 3 bar)