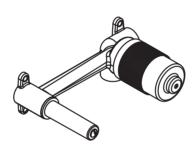

## LKE Wall-Spout Combo

Product Code: WB-LKE-BDY (BODY ONLY)

#### **FEATURES**

- CITEC cartridge
- Solid brass
- Universal Body
- Standard 1/2" BSP thread
- Flow rate 26L p/m (at 3 bar)