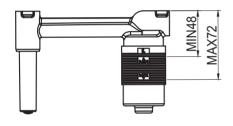

#### **FEATURES**

- CITEC cartridge
- Solid brass
- Universal Body
- Standard 1/2" BSP thread
- Flow rate 26L p/m (at 3 bar)