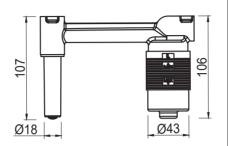

#### **FEATURES**

- CITEC cartridge
- Solid brass
- Universal Body
- Standard 1/2" BSP thread
- Flow rate 26L p/m (at 3 bar)