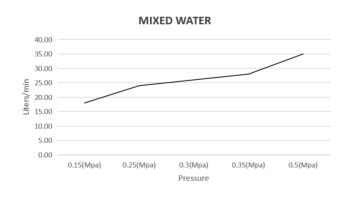

# BELLAVISTA®

## LKE Wall-Spout Combo

Product Code: WB-LKE-BDY (BODY ONLY)





#### **FEATURES**

- CITEC cartridge
- Solid brass
- Universal Body
- Standard 1/2" BSP thread
- Flow rate 26L p/m (at 3 bar)





#### FINISHES AVAILABLE



Brass

#### WELS

WaterMark Approved WELS Not Applicable

#### FLOW RATE GRAPH



#### **CARE & MAINTAINANCE**

- Please inspect product for any defects prior to installation.
- Clean using a mild detergent and warm water, rinse and dry with a soft cloth.
- Do not use harsh detergents, citrus based cleaners, or abrasive cleaners on this product.
- Any form of tools will damage this product, do not apply directly to product.
- Do not use acid based cleaning products on this product.
- Refer to the installation manual for correct installation.



### Proudly designed by Bella Vista in Australia

www.bella-vista.au Email: sales@bella-vista.net.au

For product manual, warranty or terms and conditions, Please visit our website. Thank you for choosing Bella-visa.