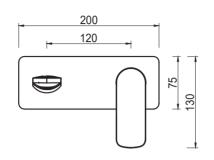

## Kaza Wall-Spout Combo

Product Code: WBK-9-CP (TRIM KIT)

#### **FEATURES**

- Citec Cartridge
- Neopearl Aerator
- · Solid Brass
- Universal Trim-Kit color options
- Matching body Flow rate 4.5L/Min (at 3 bar)