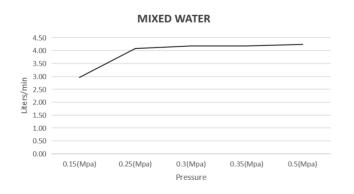

#### WELS

WELS Rating: 6 Star, 4.5L/Min WELS licence No: 0339

#### FLOW RATE GRAPH