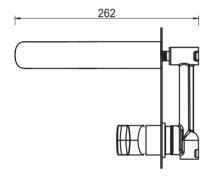

## Kaza Wall-Spout Combo

Product Code: WBK-9-CP (TRIM KIT)

#### **FEATURES**

- Citec Cartridge
- Neopearl Aerator
- · Solid Brass
- Universal Trim-Kit color options
- Matching body Flow rate 4.5L/Min (at 3 bar)