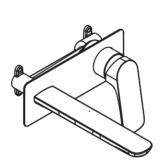

## Kaza Wall-Spout Combo

Product Code: WBK-9-CP (TRIM KIT)

#### **FEATURES**

- Citec Cartridge
- Neopearl Aerator
- · Solid Brass
- Universal Trim-Kit color options
- Matching body Flow rate 4.5L/Min (at 3 bar)