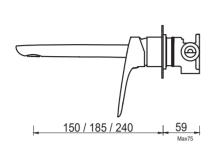

## Kaza Wall-Spout Combo

Product Code: WBK-9-CP (TRIM KIT)

#### **FEATURES**

- Citec Cartridge
- Neopearl Aerator
- · Solid Brass
- Universal Trim-Kit color options
- Matching body Flow rate 4.5L/Min (at 3 bar)