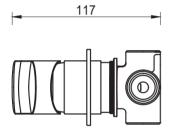

# BELLAVISTA®

# Kaza Shower Mixer – Round Plate

Product Code: SHMK-9-R-TK (TRIM KIT)





## **FEATURES**

- Citec cartridge
- Solid brass
- Universal Trim-Kit color options
- Matching body Flow rate 26L p/m (at 3 bar)





#### FINISHES AVAILABLE









Chrome

Matt Brushed French Black Nickel Gold

Gun Metal

## WELS

WaterMark Approved WELS Not Applicable

#### FLOW RATE GRAPH



#### **CARE & MAINTAINANCE**

- Please inspect product for any defects prior to installation.
- Clean using a mild detergent and warm water, rinse and dry with a soft cloth.
- Do not use harsh detergents, citrus based cleaners, or abrasive cleaners on this product.
- Any form of tools will damage this product, do not apply directly to product.
- Do not use acid based cleaning products on this product.
- Refer to the installation manual for correct installation.



Proudly designed by Bella Vista in Australia

www.bella-vista.au Email: sales@bella-vista.net.au

For product manual, warranty or terms and conditions, Please visi