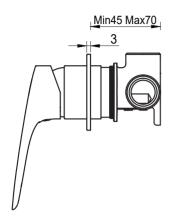

# BELLAVISTA®

# Kaza Shower Mixer – Round Plate

Product Code: SHMK-9-R-TK (TRIM KIT)





## **FEATURES**

- Citec cartridge
- Solid brass
- Universal Trim-Kit color options
- Matching body Flow rate 26L p/m (at 3 bar)





#### FINISHES AVAILABLE









Chrome

Matt Brushed French Black Nickel Gold

Gun Metal

## WELS

WaterMark Approved WELS Not Applicable

#### FLOW RATE GRAPH



#### **CARE & MAINTAINANCE**

- Please inspect product for any defects prior to installation.
- Clean using a mild detergent and warm water, rinse and dry with a soft cloth.
- Do not use harsh detergents, citrus based cleaners, or abrasive cleaners on this product.
- Any form of tools will damage this product, do not apply directly to product.
- Do not use acid based cleaning products on this product.
- Refer to the installation manual for correct installation.



Proudly designed by Bella Vis