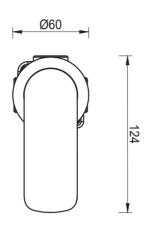

# BELLAVISTA®

# Kaza Shower Mixer – Round Plate

Product Code: SHMK-9-R-TK (TRIM KIT)





## **FEATURES**

- Citec cartridge
- Solid brass
- Universal Trim-Kit color options
- Matching body Flow rate 26L p/m (at 3 bar)





#### FINISHES AVAILABLE









Chrome

Matt Brushed French Black Nickel Gold

Gun Metal

## WELS

WaterMark Approved WELS Not Applicable

#### FLOW RATE GRAPH



#### **CARE & MAINTAINANCE**

- Please inspect product for any defects prior to installation.
- Clean using a mild detergent and warm water, rinse and dry with a soft cloth.
- Do not use harsh detergents, citrus based cleaners, or abrasive cleaners on this product.
- Any form of tools will damage this product, do not apply directly to product.
- Do not use acid based cleaning products on this product.
- Refer to the installation manual for correct installation.



Proudly designed by Bella Vista