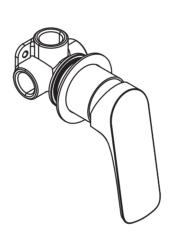

# BELLAVISTA®

# Kaza Shower Mixer – Round Plate

Product Code: SHMK-9-R-TK (TRIM KIT)





## **FEATURES**

- Citec cartridge
- Solid brass
- Universal Trim-Kit color options
- Matching body Flow rate 26L p/m (at 3 bar)





#### FINISHES AVAILABLE









Chrome

Matt Brushed French Black Nickel Gold

Gun Metal

## WELS

WaterMark Approved WELS Not Applicable

#### FLOW RATE GRAPH



#### **CARE & MAINTAINANCE**

- Please inspect product for any defects prior to installation.
- Clean using a mild detergent and warm water, rinse and dry with a soft cloth.
- Do not use harsh detergents, citrus based cleaners, or abrasive cleaners on this product.
- Any form of tools will damage this product, do not apply directly to product.
- Do not use acid based cleaning products on this product.
- Refer to the installation manual for correct installation.



Proudly designed by Bella Vista in Australia

www.bella-vista.au Email: sales@bella-vista.net.au

For product manual, warranty or terms and conditions, Please visit