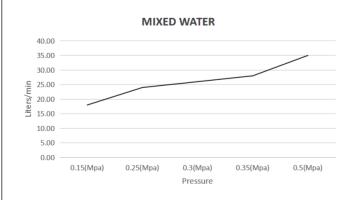

# BELLAVISTA®

# Kaza Shower Mixer – Round Plate

Product Code: SHMK-9-R-TK (TRIM KIT)





## **FEATURES**

- Citec cartridge
- Solid brass
- Universal Trim-Kit color options
- Matching body Flow rate 26L p/m (at 3 bar)





#### FINISHES AVAILABLE









Chrome

Matt Brushed French Black Nickel Gold

Gun Metal

## WELS

WaterMark Approved WELS Not Applicable

#### FLOW RATE GRAPH



#### **CARE & MAINTAINANCE**

- Please inspect product for any defects prior to installation.
- Clean using a mild detergent and warm water, rinse and dry with a soft cloth.
- Do not use harsh detergents, citrus based cleaners, or abrasive cleaners on this product.
- Any form of tools will damage this product, do not apply directly to product.
- Do not use acid based cleaning products on this product.
- Refer to the installation manual for correct installation.



Proudly designed by Bella Vista in Australia

www.bella-vista.au Email: sales@bella-vista.net.au

For product manual, warranty or terms and conditions, Please visit our website. Thank you for choosing Bella-visa.