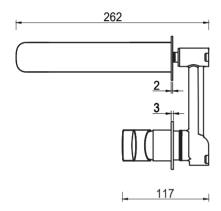

## Kaza Wall-Spout Combo

Product Code: WBK-9-2P-TK (TRIM KIT)

#### **FEATURES**

- Citec Cartridge
- Neopearl Aerator
- Solid Brass
- Universal Trim-Kit color options
- Matching body Flow rate 4.5L/Min (at 3 bar)