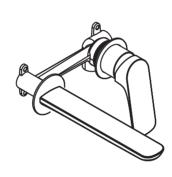

## Kaza Wall-Spout Combo

Product Code: WBK-9-2P-TK (TRIM KIT)

#### **FEATURES**

- Citec Cartridge
- Neopearl Aerator
- Solid Brass
- Universal Trim-Kit color options
- Matching body Flow rate 4.5L/Min (at 3 bar)