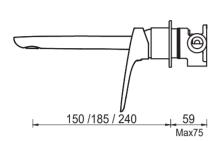

## Kaza Wall-Spout Combo

Product Code: WBK-9-2P-TK (TRIM KIT)

#### **FEATURES**

- Citec Cartridge
- Neopearl Aerator
- Solid Brass
- Universal Trim-Kit color options
- Matching body Flow rate 4.5L/Min (at 3 bar)