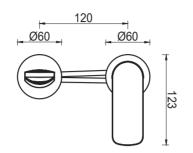

## Kaza Wall-Spout Combo

Product Code: WBK-9-2P-TK (TRIM KIT)

#### **FEATURES**

- Citec Cartridge
- Neopearl Aerator
- Solid Brass
- Universal Trim-Kit color options
- Matching body Flow rate 4.5L/Min (at 3 bar)