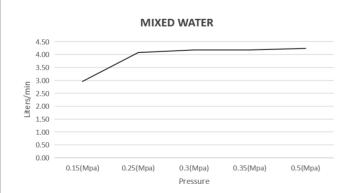

#### FLOW RATE GRAPH

#### **FEATURES**

- Citec Cartridge
- Neopearl Aerator
- Solid Brass
- Universal Trim-Kit color options
- Matching body Flow rate 4.5L/Min (at 3 bar)

#### **WELS**

WELS Rating: 6 Star, 4.5L/Min WELS licence No: 0339