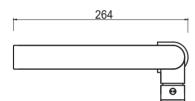

# Beki Sink Mixer

Product Code: SMB-8

## **FEATURES**

- Patented Quick Fit Technology By Bella -Vista (Installation Under 6 Minutes)
- Citec Cartridge
- Neopearl Aerator
- Tucai High Pressure Hoses
- Solid Brass