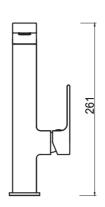

# Beki Sink Mixer

Product Code: SMB-8

## **FEATURES**

- Patented Quick Fit Technology By Bella -Vista (Installation Under 6 Minutes)
- Citec Cartridge
- Neopearl Aerator
- Tucai High Pressure Hoses
- Solid Brass