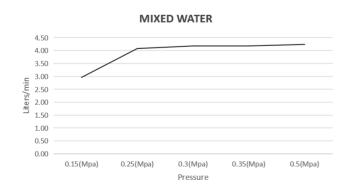

# BELLAVISTA®

# Beki Sink Mixer

Product Code: SMB-8





## **FEATURES**

- Patented Quick Fit Technology By Bella -Vista (Installation Under 6 Minutes)
- Citec Cartridge
- Neopearl Aerator
- Tucai High Pressure Hoses
- Solid Brass





#### FINISHES AVAILABLE









Chrome

Matt Brushe Black Nickel

Brushed French Nickel Gold Gun Metal

# WELS

WELS Rating: 6 Star, 4.5L/Min WELS Licence Number: 0339

## FLOW RATE GRAPH



## **CARE & MAINTAINANCE**

- Please inspect product for any defects prior to installation.
- Clean using a mild detergent and warm water, rinse and dry with a soft cloth.
- Do not use harsh detergents, citrus based cleaners, or abrasive cleaners on this product.
- Any form of tools will damage this product, do not apply directly to product.
- Do not use acid based cleaning products on this product.
- Refer to the installation manual for correct installation.



# Proudly designed by Bella Vista in Australia

www.bella-vista.au Email: sales@bella-vista.net.au

For product manual, warranty or terms and conditions, Please visit our website. Thank you for choosing Bella-visa.