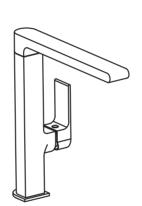

# Beki Sink Mixer

Product Code: SMB-8

## **FEATURES**

- Patented Quick Fit Technology By Bella -Vista (Installation Under 6 Minutes)
- Citec Cartridge
- Neopearl Aerator
- Tucai High Pressure Hoses
- Solid Brass