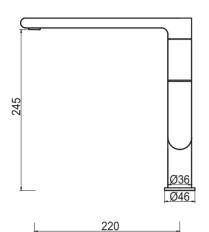

# Beki Sink Mixer

Product Code: SMB-8

## **FEATURES**

- Patented Quick Fit Technology By Bella -Vista (Installation Under 6 Minutes)
- Citec Cartridge
- Neopearl Aerator
- Tucai High Pressure Hoses
- Solid Brass