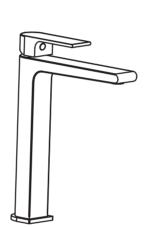

# Beki Tall Basin Mixer

Product Code: BMB-8-TALL

### **FEATURES**

- Patented Quick Fit Technology By Bella -Vista (Installation Under 6 Minutes)
- Citec Cartridge
- Neopearl Aerator
- Tucai High Pressure Hoses
- Solid Brass