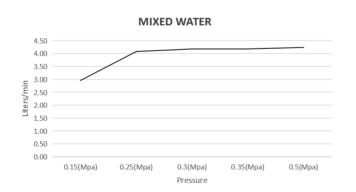

#### FLOW RATE GRAPH

## WELS

WELS Rating: 6 Star, 4.5L/Min WELS licence No: 0339