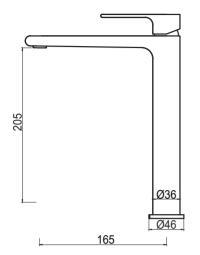

# Beki Tall Basin Mixer

Product Code: BMB-8-TALL

### **FEATURES**

- Patented Quick Fit Technology By Bella -Vista (Installation Under 6 Minutes)
- Citec Cartridge
- Neopearl Aerator
- Tucai High Pressure Hoses
- Solid Brass