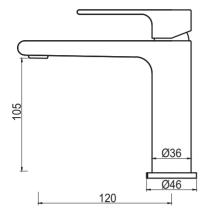

# Beki Basin Mixer

Product Code: BMB-8

## **FEATURES**

- Patented Quick Fit Technology By Bella -Vista (Installation Under 6 Minutes)
- Citec Cartridge
- Neopearl Aerator
- Tucai High Pressure Hoses
- Solid Brass

# **WELS**

WELS Rating: 6 Star, 4.5L/Min WELS Licence Number: 0339