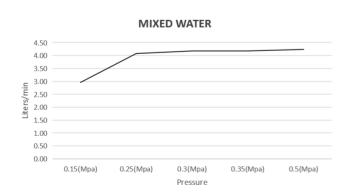

## FLOW RATE GRAPH

# **WELS**

WELS Rating: 6 Star, 4.5L/Min WELS Licence Number: 0339