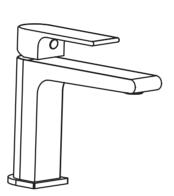

# Beki Basin Mixer

Product Code: BMB-8

## **FEATURES**

- Patented Quick Fit Technology By Bella -Vista (Installation Under 6 Minutes)
- Citec Cartridge
- Neopearl Aerator
- Tucai High Pressure Hoses
- Solid Brass