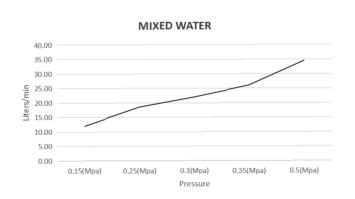

# BELLAVISTA®

## Beki Bath Spout

Product Code: BTH-B-8-22





#### **FEATURES**

- Neoperl aerator
- Solid brass
- Standard 1/2" BSP thread
- Flow rate 22L p/m (at 3 bar)





#### **FINISHES AVAILABLE**











Chrome

Matt Nickel Black

Brushed French Gold

Gun Metal

### **WELS**

WaterMark Approved WELS Not Applicable

#### FLOW RATE GRAPH



#### **CARE & MAINTAINANCE**

- · Please inspect product for any defects prior to installation.
- Clean using a mild detergent and warm water, rinse and dry with a soft cloth.
- Do not use harsh detergents, citrus based cleaners, or abrasive cleaners on this product.
- Any form of tools will damage this product, do not apply directly to product.
- Do not use acid based cleaning products on this product.
- Refer to the installation manual for correct installation.



Proudly designed by Bella Vista in Australia

Email: sales@bella-vista.net.au www.bella-vista.au

For product manual, warranty or terms and conditions, Please visit our website. Thank you for choosing Bella-visa.