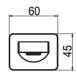

## Beki Bath Spout

Product Code: BTH-B-8-22

#### **FEATURES**

- Neoperl aerator
- Solid brass
- Standard 1/2" BSP thread
- Flow rate 22L p/m (at 3 bar)