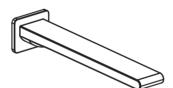

## Beki Bath Spout

Product Code: BTH-B-8-22

#### **FEATURES**

- Neoperl aerator
- Solid brass
- Standard 1/2" BSP thread
- Flow rate 22L p/m (at 3 bar)

#### **FINISHES AVAILABLE**

Chrome

Matt Nickel Black

Brushed French Gold

Gun Metal