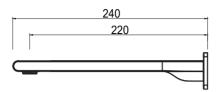

## Beki Bath Spout

Product Code: BTH-B-8-22

#### **FEATURES**

- Neoperl aerator
- Solid brass
- Standard 1/2" BSP thread
- Flow rate 22L p/m (at 3 bar)