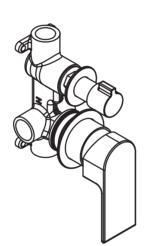

## Eleniko Shower Mixer Diverter

Product Code: SHME-8-DV-2P-TK (TRIM KIT)

## **FEATURES**

- Citec cartridge
- Solid brass
- Universal Trim-Kit color options
- Matching body Flow rate 26L p/m (at 3 bar)