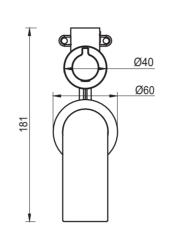

## Eleniko Shower Mixer Diverter

Product Code: SHME-8-DV-2P-TK (TRIM KIT)

## **FEATURES**

- Citec cartridge
- Solid brass
- Universal Trim-Kit color options
- Matching body Flow rate 26L p/m (at 3 bar)