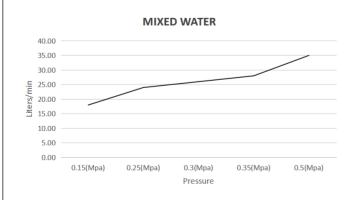

# BELLAVISTA®

## Eleniko Shower Mixer Diverter

Product Code: SHME-8-DV-2P-TK (TRIM KIT)





## **FEATURES**

- Citec cartridge
- Solid brass
- Universal Trim-Kit color options
- Matching body Flow rate 26L p/m (at 3 bar)





#### FINISHES AVAILABLE









Chrome

Matt Brushed French Black Nickel Gold

Gun Metal

## WELS

WaterMark Approved WELS Not Applicable

### FLOW RATE GRAPH



### **CARE & MAINTAINANCE**

- Please inspect product for any defects prior to installation.
- Clean using a mild detergent and warm water, rinse and dry with a soft cloth.
- Do not use harsh detergents, citrus based cleaners, or abrasive cleaners on this product.
- Any form of tools will damage this product, do not apply directly to product.
- Do not use acid based cleaning products on this product.
- Refer to the installation manual for correct installation.



## Proudly designed by Bella Vista in Australia

www.bella-vista.au Email: sales@bella-vista.net.au

For product manual, warranty or terms and conditions, Please visit our website. Thank you for choosing Bella-visa.