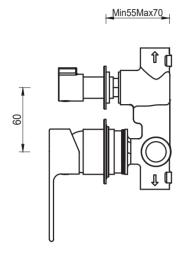

## Eleniko Shower Mixer Diverter

Product Code: SHME-8-DV-2P-TK (TRIM KIT)

## **FEATURES**

- Citec cartridge
- Solid brass
- Universal Trim-Kit color options
- Matching body Flow rate 26L p/m (at 3 bar)