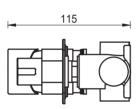

## Eleniko Shower Mixer Diverter

Product Code: SHME-8-DV-2P-TK (TRIM KIT)

## **FEATURES**

- Citec cartridge
- Solid brass
- Universal Trim-Kit color options
- Matching body Flow rate 26L p/m (at 3 bar)