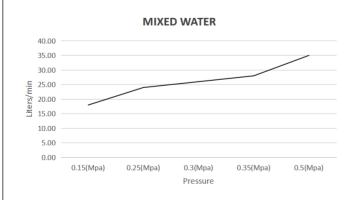

#### FLOW RATE GRAPH

# FEATURES

- Citec cartridge
- Solid brass
- Universal Trim-Kit color options
- Matching body Flow rate 26L p/m (at 3 bar)