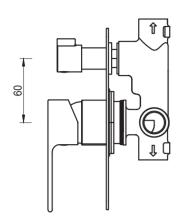

### Beki Shower Mixer Diverter

Product Code: SHMB-8-DV-TK (TRIM KIT)

# FEATURES

- Citec cartridge
- Solid brass
- Universal Trim-Kit color options
- Matching body Flow rate 26L p/m (at 3 bar)