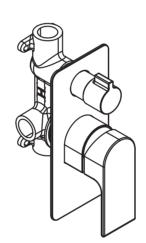

### Beki Shower Mixer Diverter

Product Code: SHMB-8-DV-TK (TRIM KIT)

# FEATURES

- Citec cartridge
- Solid brass
- Universal Trim-Kit color options
- Matching body Flow rate 26L p/m (at 3 bar)