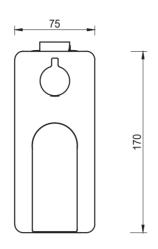

### Beki Shower Mixer Diverter

Product Code: SHMB-8-DV-TK (TRIM KIT)

# FEATURES

- Citec cartridge
- Solid brass
- Universal Trim-Kit color options
- Matching body Flow rate 26L p/m (at 3 bar)