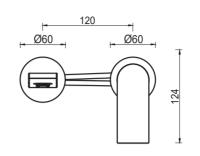

# Eleniko Wall-Spout Combo

Product Code: WBE-8-2P-TK (TRIM KIT)

# **FEATURES**

- Citec Cartridge
- Neopearl Aerator
- Solid Brass
- Universal Trim-Kit color options
- Matching body Flow rate 4.5L/Min (at 3 bar)