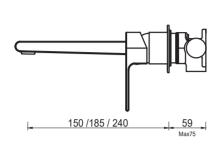

# Eleniko Wall-Spout Combo

Product Code: WBE-8-2P-TK (TRIM KIT)

# **FEATURES**

- Citec Cartridge
- Neopearl Aerator
- Solid Brass
- Universal Trim-Kit color options
- Matching body Flow rate 4.5L/Min (at 3 bar)