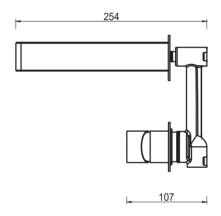

# Eleniko Wall-Spout Combo

Product Code: WBE-8-2P-TK (TRIM KIT)

# **FEATURES**

- Citec Cartridge
- Neopearl Aerator
- Solid Brass
- Universal Trim-Kit color options
- Matching body Flow rate 4.5L/Min (at 3 bar)