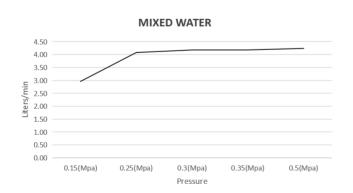

# BELLAVISTA®

# Eleniko Wall-Spout Combo

Product Code: WBE-8-2P-TK (TRIM KIT)





# **FEATURES**

- Citec Cartridge
- Neopearl Aerator
- Solid Brass
- Universal Trim-Kit color options
- Matching body Flow rate 4.5L/Min (at 3 bar)





#### FINISHES AVAILABLE









Matt Black Nickel

Brushed French Gold

Gun Metal

# **WELS**

WELS Rating: 6 Star, 4.5L/Min WELS licence No: 0339

## FLOW RATE GRAPH



## **CARE & MAINTAINANCE**

- · Please inspect product for any defects prior to installation.
- · Clean using a mild detergent and warm water, rinse and dry with a soft cloth.
- Do not use harsh detergents, citrus based cleaners, or abrasive cleaners on this product.
- Any form of tools will damage this product, do not apply directly to product.
- Do not use acid based cleaning products on this product.
- Refer to the installation manual for correct installation.



Proudly designed by Bella Vista in Australia

Email: sales@bella-vista.net.au www.bella-vista.au

For product manual, warranty or terms and conditions, Please visit our website. Thank you for choosing Bella-visa.