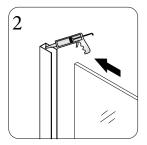

1

Plastic seal will need to be trimmed accordingly

Allow 48 hours for sillicone to dry before use if temperature is above 28 degrees.

Allow 72 hours for sillicone to dry before use if temperature is below 27 degrees.