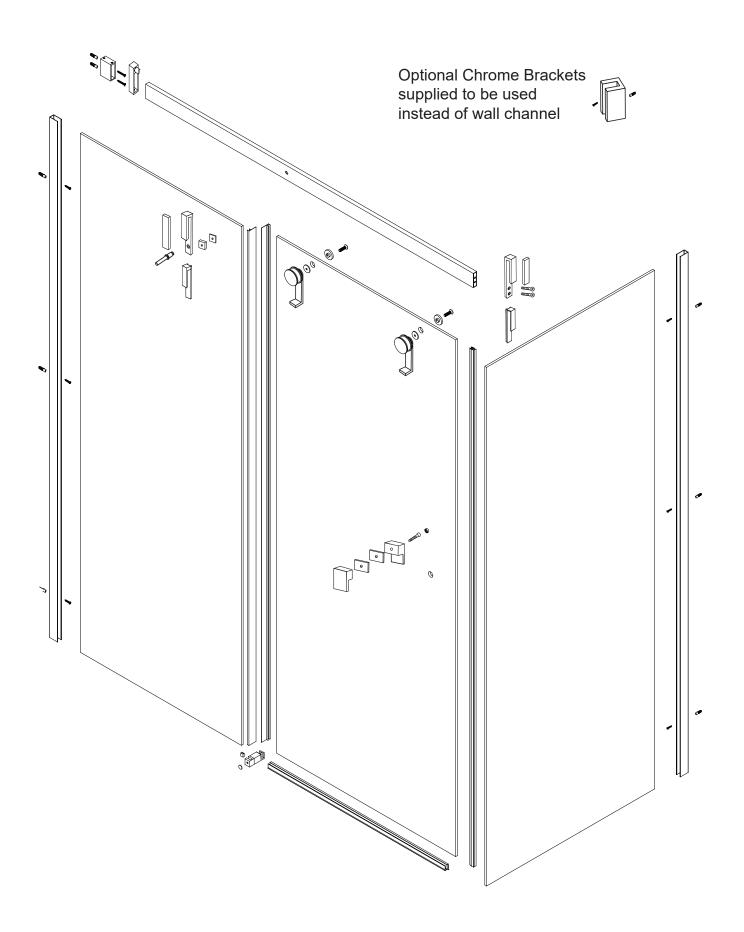

## Instruction Manual For BELLA VISTA Sliding Frameless Shower Screen

Please Note: This is an installation guide only. Measurements are the responsibility of the installer, every wall is different, every floor is different and every bathroom is different. Follow the rule of thumb, measure twice and cut/drill once. The supplier or reseller is not responsible for measurements supplied incorrectly and will not take back glass, especially if boxes have been opened.