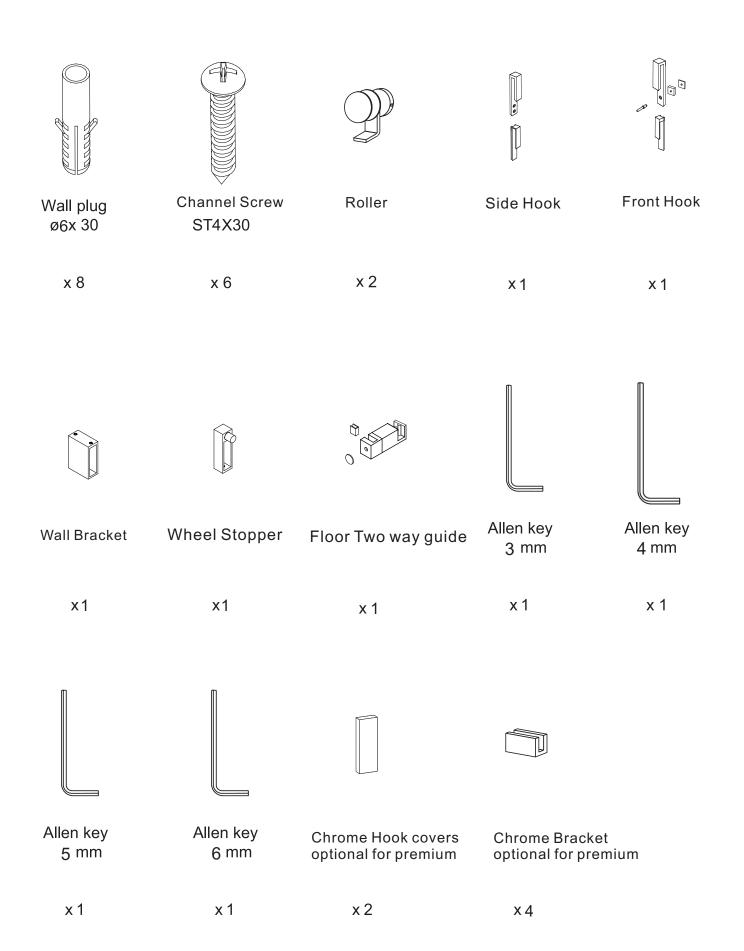

## Instruction Manual For BELLA VISTA Sliding Frameless Shower Screen

Please Note: This is an installation guide only. Measurements are the responsibility of the installer, every wall is different, every floor is different and every bathroom is different. Follow the rule of thumb, measure twice and cut/drill once. The supplier or reseller is not responsible for measurements supplied incorrectly and will not take back glass, especially if boxes have been opened.