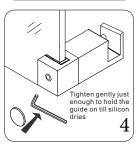

1

Plastic seal will need to be trimmed accordingly

Allow 48 hours for sillicone to dry before use if temperature is above 28 degrees.

Allow 72 hours for sillicone to dry before use if temperature is below 27 degrees.