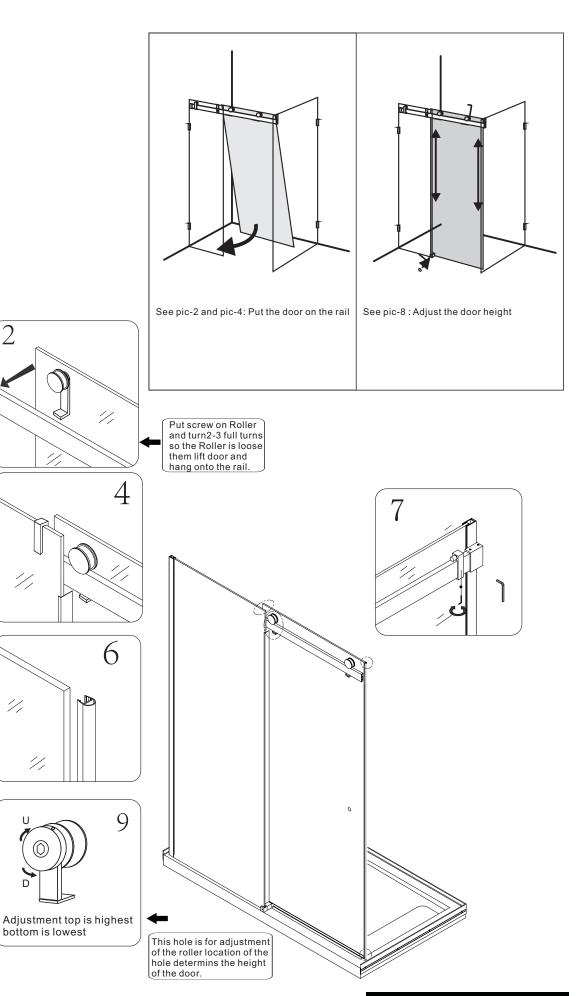

## Instruction Manual For BELLA VISTA Sliding Frameless Shower Screen

Please Note: This is an installation guide only. Measurements are the responsibility of the installer, every wall is different, every floor is different and every bathroom is different. Follow the rule of thumb, measure twice and cut/drill once. The supplier or reseller is not responsible for measurements supplied incorrectly and will not take back glass, especially if boxes have been opened.

1

Plastic seal will need to be trimmed accordingly

Allow 48 hours for sillicone to dry before use if temperature is above 28 degrees.

Allow 72 hours for sillicone to dry before use if temperature is below 27 degrees.