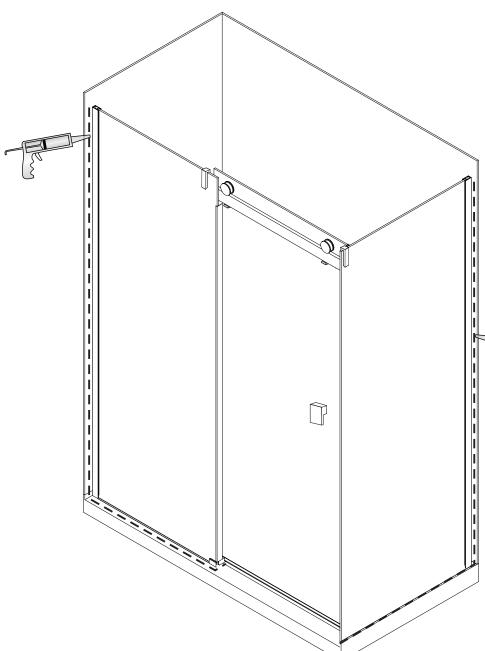

## Instruction Manual For BELLA VISTA Sliding Frameless Shower Screen

Please Note: This is an installation guide only. Measurements are the responsibility of the installer, every wall is different, every floor is different and every bathroom is different. Follow the rule of thumb, measure twice and cut/drill once. The supplier or reseller is not responsible for measurements supplied incorrectly and will not take back glass, especially if boxes have been opened.

1

Plastic seal will need to be trimmed accordingly

Allow 48 hours for sillicone to dry before use if temperature is above 28 degrees.

Allow 72 hours for sillicone to dry before use if temperature is below 27 degrees.