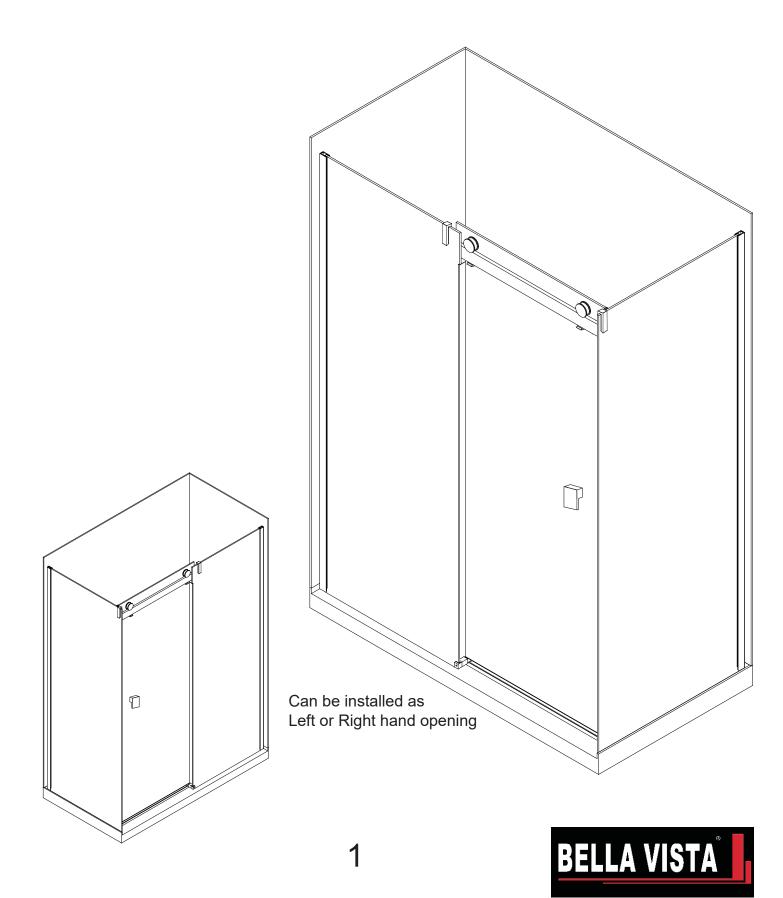

## Instruction Manual For BELLA VISTA Sliding Frameless Shower Screen

Please Note: This is an installation guide only. Measurements are the responsibility of the installer, every wall is different, every floor is different and every bathroom is different. Follow the rule of thumb, measure twice and cut/drill once. The supplier or reseller is not responsible for measurements supplied incorrectly and will not take back glass, especially if boxes have been opened.