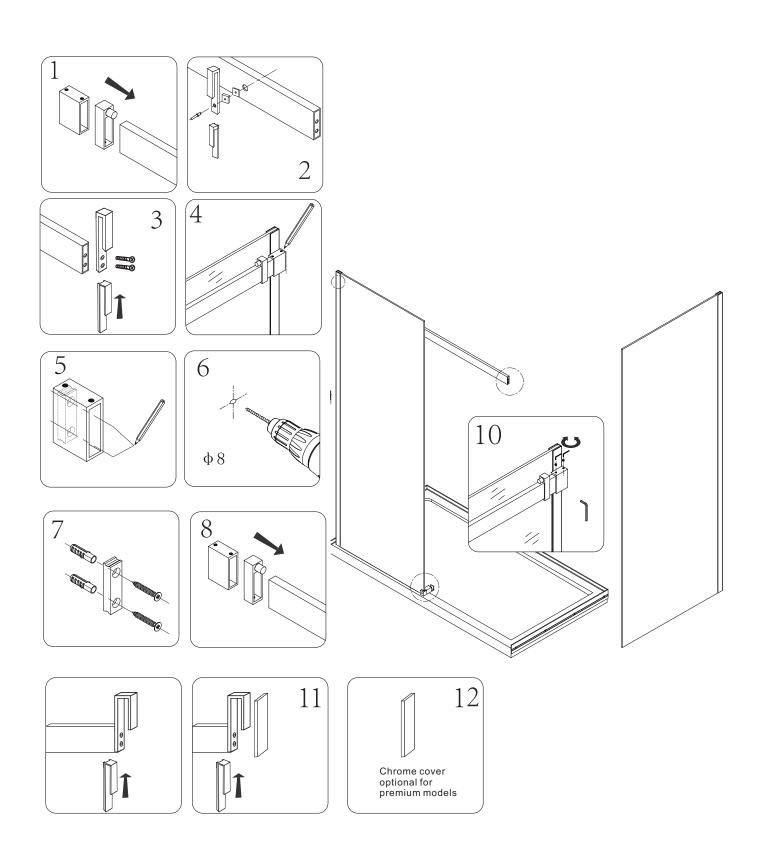

## Instruction Manual For BELLA VISTA Sliding Frameless Shower Screen

Please Note: This is an installation guide only. Measurements are the responsibility of the installer, every wall is different, every floor is different and every bathroom is different. Follow the rule of thumb, measure twice and cut/drill once. The supplier or reseller is not responsible for measurements supplied incorrectly and will not take back glass, especially if boxes have been opened.

1

Plastic seal will need to be trimmed accordingly

Allow 48 hours for sillicone to dry before use if temperature is above 28 degrees.

Allow 72 hours for sillicone to dry before use if temperature is below 27 degrees.