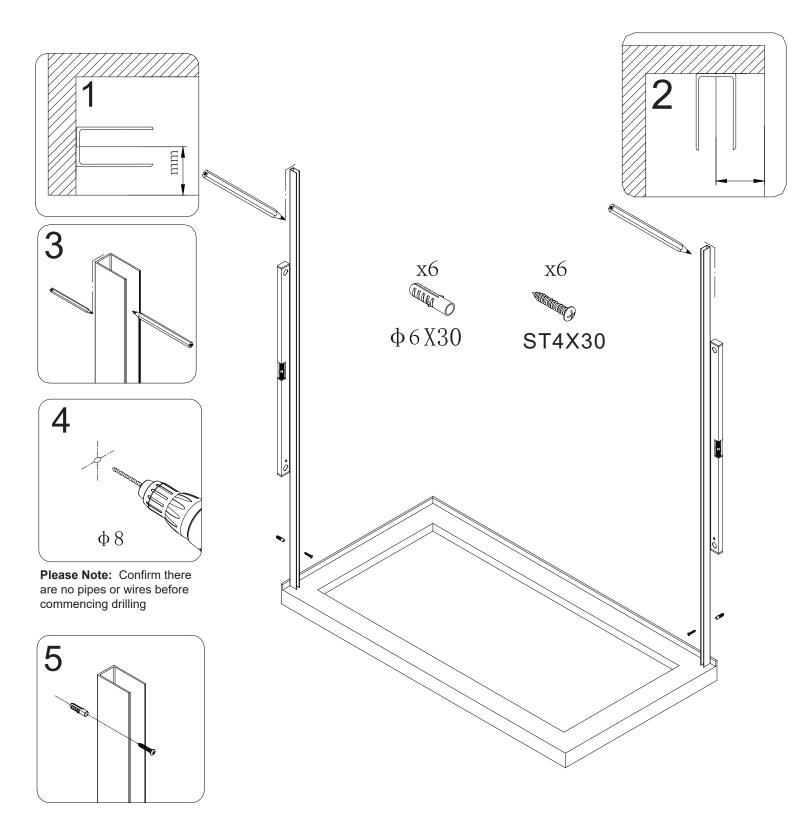

1

Plastic seal will need to be trimmed accordingly

Allow 48 hours for sillicone to dry before use if temperature is above 28 degrees.

Allow 72 hours for sillicone to dry before use if temperature is below 27 degrees.