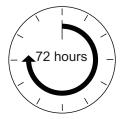

1

Plastic seal will need to be trimmed accordingly

Allow 48 hours for sillicone to dry before use if temperature is above 28 degrees.

Allow 72 hours for sillicone to dry before use if temperature is below 27 degrees.