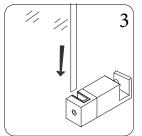

1

Plastic seal will need to be trimmed accordingly

Allow 48 hours for sillicone to dry before use if temperature is above 28 degrees.

Allow 72 hours for sillicone to dry before use if temperature is below 27 degrees.