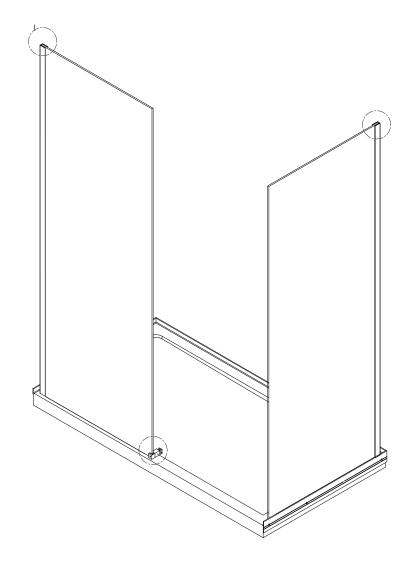

## Instruction Manual For BELLA VISTA Sliding Frameless Shower Screen

Please Note: This is an installation guide only. Measurements are the responsibility of the installer, every wall is different, every floor is different and every bathroom is different. Follow the rule of thumb, measure twice and cut/drill once. The supplier or reseller is not responsible for measurements supplied incorrectly and will not take back glass, especially if boxes have been opened.