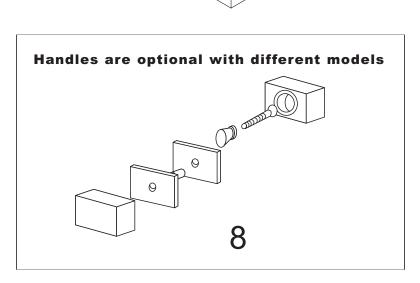

## Instruction Manual For BELLA VISTA Sliding Frameless Shower Screen

Please Note: This is an installation guide only. Measurements are the responsibility of the installer, every wall is different, every floor is different and every bathroom is different. Follow the rule of thumb, measure twice and cut/drill once. The supplier or reseller is not responsible for measurements supplied incorrectly and will not take back glass, especially if boxes have been opened.

































1

Plastic seal will need to be trimmed accordingly







Allow 48 hours for sillicone to dry before use if temperature is above 28 degrees.



Allow 72 hours for sillicone to dry before use if temperature is below 27 degrees.