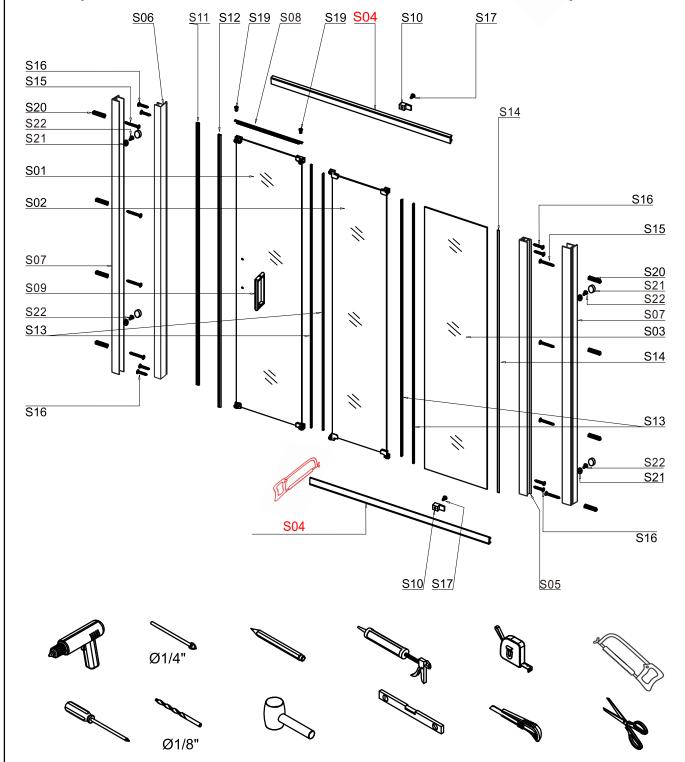

## (\* = S04 Rail needs to be cut to size ==== )

| S01:DOOR GLASS PANEL WITH HANDLE HOLE (WHEELS ALREADY INSTALLED)              |
|-------------------------------------------------------------------------------|
| S02: MIDDLE DOOR GLASS PANEL (WHEELS ALREADY INSTALLED)                       |
| S03: FIXED PANEL                                                              |
| S04: ALUMINUM RAIL FOR TOP AND BOTTOM                                         |
| S05: ALUMINUM PROFILE FOR FIXED PANEL                                         |
| S06: ALUMINUM CHANEL FOR DOOR MAGNETIC SEAL                                   |
| S07: WALL CHANEL                                                              |
| S08: ALUMINUM CONNECTING PART FOR S01 AND S02                                 |
| S09: DOOR HANDLE                                                              |
| S10: FIXED PANEL BLOCK                                                        |
| S11:DOOR MAGNETIC SEAL FOR S06                                                |
| S12: DOOR MAGNETIC SEAL FOR S01                                               |
| S13: PLASTICE SEAL FOR BETWEEN GLASS                                          |
| S14: PLASTICE SEAL FOR FIXED PANEL AND ALUMINUM                               |
| S15: SCREWS FOR FIXING S07 TO WALL                                            |
| S16: SCREWS FOR FIXING TOP AND BOTTOM TO S05                                  |
| S17: SCREWS FOR FIXED PANEL BLOCK                                             |
| S18: CORNER CONNECTOR IF USING RETURN PANEL(FRONT AND RETURN)OTHERWISE BIN IT |
| S19: SCREWS FOR S08                                                           |
| S20: SCREW PLUG FOR WALL CHANEL                                               |
| S21:PLASTIC SCREW CAP                                                         |
| S22: SCREWS FOR LOCK S05 AND S07                                              |
|                                                                               |