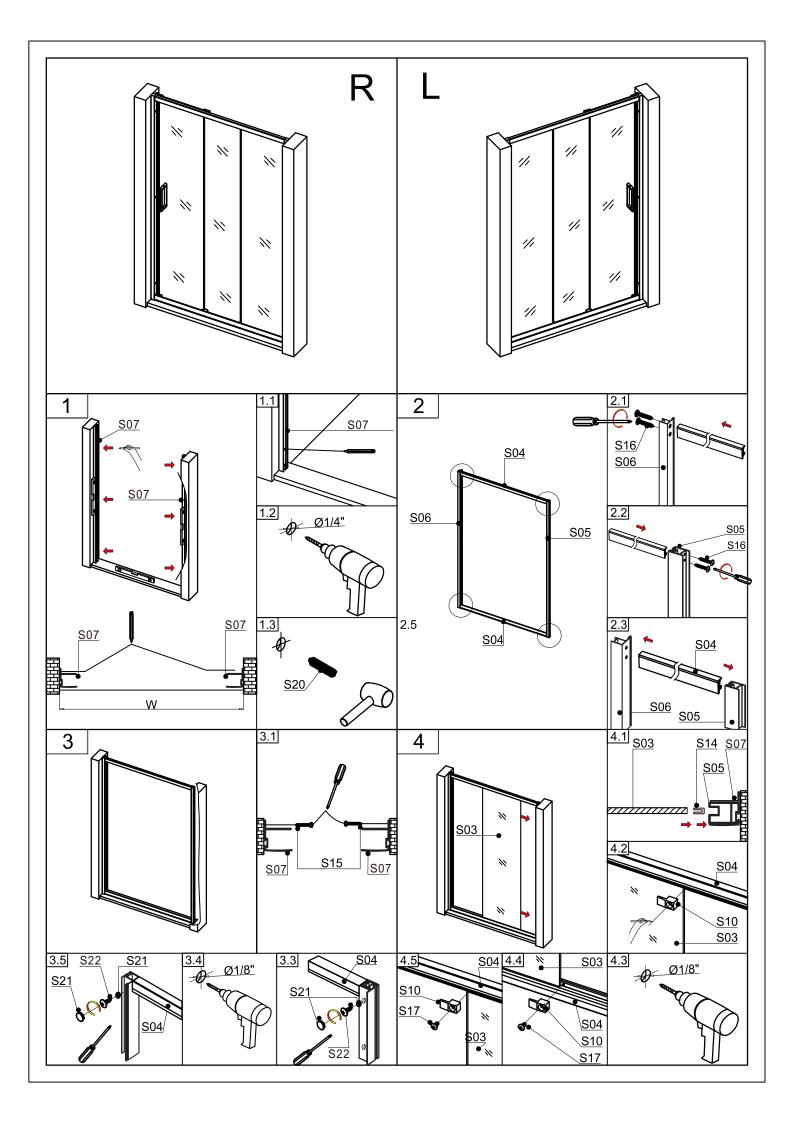

## (\* = S04 Rail needs to be cut to size ==== )

| S01:DOOR GLASS PANEL WITH HANDLE HOLE (WHEELS ALREADY INSTALLED)              |
|-------------------------------------------------------------------------------|
| S02: MIDDLE DOOR GLASS PANEL (WHEELS ALREADY INSTALLED)                       |
| S03: FIXED PANEL                                                              |
| S04: ALUMINUM RAIL FOR TOP AND BOTTOM                                         |
| S05: ALUMINUM PROFILE FOR FIXED PANEL                                         |
| S06: ALUMINUM CHANEL FOR DOOR MAGNETIC SEAL                                   |
| S07: WALL CHANEL                                                              |
| S08: ALUMINUM CONNECTING PART FOR S01 AND S02                                 |
| S09: DOOR HANDLE                                                              |
| S10: FIXED PANEL BLOCK                                                        |
| S11:DOOR MAGNETIC SEAL FOR S06                                                |
| S12: DOOR MAGNETIC SEAL FOR S01                                               |
| S13: PLASTICE SEAL FOR BETWEEN GLASS                                          |
| S14: PLASTICE SEAL FOR FIXED PANEL AND ALUMINUM                               |
| S15: SCREWS FOR FIXING S07 TO WALL                                            |
| S16: SCREWS FOR FIXING TOP AND BOTTOM TO S05                                  |
| S17: SCREWS FOR FIXED PANEL BLOCK                                             |
| S18: CORNER CONNECTOR IF USING RETURN PANEL(FRONT AND RETURN)OTHERWISE BIN IT |
| S19: SCREWS FOR S08                                                           |
| S20: SCREW PLUG FOR WALL CHANEL                                               |
| S21:PLASTIC SCREW CAP                                                         |
| S22: SCREWS FOR LOCK S05 AND S07                                              |
|                                                                               |