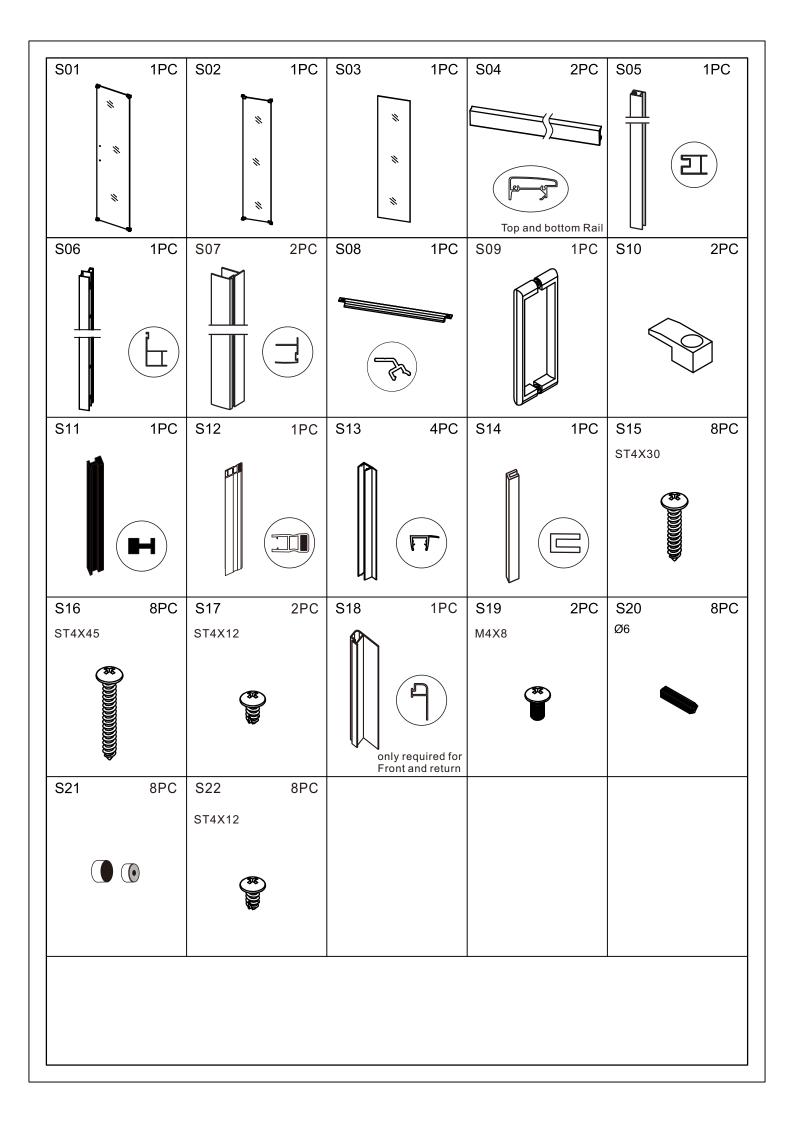

## (\* = S04 Rail needs to be cut to size ==== )

| S01:DOOR GLASS PANEL WITH HANDLE HOLE (WHEELS ALREADY INSTALLED)              |
|-------------------------------------------------------------------------------|
| S02: MIDDLE DOOR GLASS PANEL (WHEELS ALREADY INSTALLED)                       |
| S03: FIXED PANEL                                                              |
| S04: ALUMINUM RAIL FOR TOP AND BOTTOM                                         |
| S05: ALUMINUM PROFILE FOR FIXED PANEL                                         |
| S06: ALUMINUM CHANEL FOR DOOR MAGNETIC SEAL                                   |
| S07: WALL CHANEL                                                              |
| S08: ALUMINUM CONNECTING PART FOR S01 AND S02                                 |
| S09: DOOR HANDLE                                                              |
| S10: FIXED PANEL BLOCK                                                        |
| S11:DOOR MAGNETIC SEAL FOR S06                                                |
| S12: DOOR MAGNETIC SEAL FOR S01                                               |
| S13: PLASTICE SEAL FOR BETWEEN GLASS                                          |
| S14: PLASTICE SEAL FOR FIXED PANEL AND ALUMINUM                               |
| S15: SCREWS FOR FIXING S07 TO WALL                                            |
| S16: SCREWS FOR FIXING TOP AND BOTTOM TO S05                                  |
| S17: SCREWS FOR FIXED PANEL BLOCK                                             |
| S18: CORNER CONNECTOR IF USING RETURN PANEL(FRONT AND RETURN)OTHERWISE BIN IT |
| S19: SCREWS FOR S08                                                           |
| S20: SCREW PLUG FOR WALL CHANEL                                               |
| S21:PLASTIC SCREW CAP                                                         |
| S22: SCREWS FOR LOCK S05 AND S07                                              |
|                                                                               |