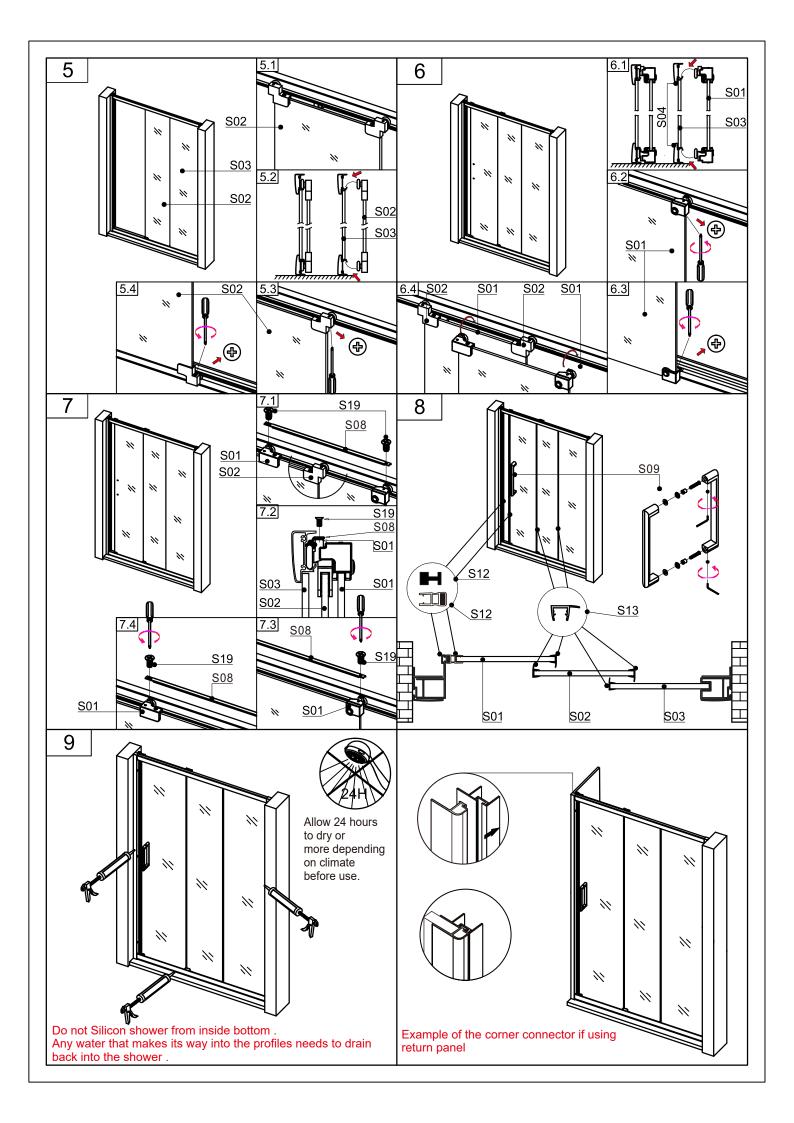

## (\* = S04 Rail needs to be cut to size ==== )

| S01:DOOR GLASS PANEL WITH HANDLE HOLE (WHEELS ALREADY INSTALLED)              |
|-------------------------------------------------------------------------------|
| S02: MIDDLE DOOR GLASS PANEL (WHEELS ALREADY INSTALLED)                       |
| S03: FIXED PANEL                                                              |
| S04: ALUMINUM RAIL FOR TOP AND BOTTOM                                         |
| S05: ALUMINUM PROFILE FOR FIXED PANEL                                         |
| S06: ALUMINUM CHANEL FOR DOOR MAGNETIC SEAL                                   |
| S07: WALL CHANEL                                                              |
| S08: ALUMINUM CONNECTING PART FOR S01 AND S02                                 |
| S09: DOOR HANDLE                                                              |
| S10: FIXED PANEL BLOCK                                                        |
| S11:DOOR MAGNETIC SEAL FOR S06                                                |
| S12: DOOR MAGNETIC SEAL FOR S01                                               |
| S13: PLASTICE SEAL FOR BETWEEN GLASS                                          |
| S14: PLASTICE SEAL FOR FIXED PANEL AND ALUMINUM                               |
| S15: SCREWS FOR FIXING S07 TO WALL                                            |
| S16: SCREWS FOR FIXING TOP AND BOTTOM TO S05                                  |
| S17: SCREWS FOR FIXED PANEL BLOCK                                             |
| S18: CORNER CONNECTOR IF USING RETURN PANEL(FRONT AND RETURN)OTHERWISE BIN IT |
| S19: SCREWS FOR S08                                                           |
| S20: SCREW PLUG FOR WALL CHANEL                                               |
| S21:PLASTIC SCREW CAP                                                         |
| S22: SCREWS FOR LOCK S05 AND S07                                              |
|                                                                               |